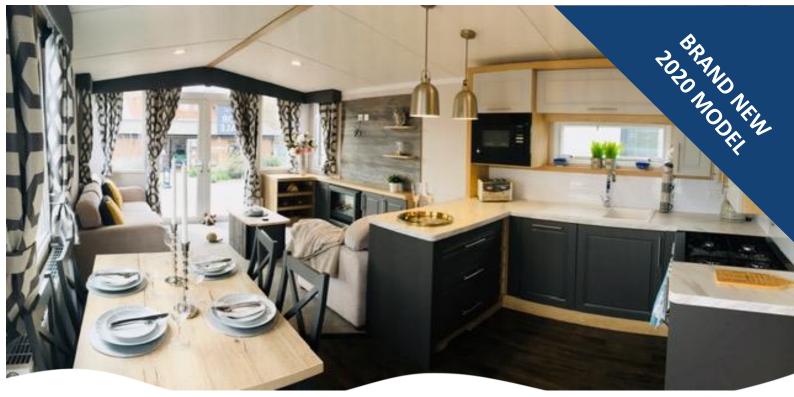

## 2020 SWIFT MARGAUX 38X12 2 BED £59,425

The 2020 Swift Margaux static caravan is for those who are ready for anything and is a very luxurious holiday home.

The living area has been designed with style and comfort in mind and is a real haven.

- Coffee table with cube stools
- Integrated Fridge/freezer & microwave
- Large front patio doors to enjoy the sea views
- Pull out sofa bed in one of the freestanding sofas
- King sized double bed with lift up storage
- Central heating & double glazed