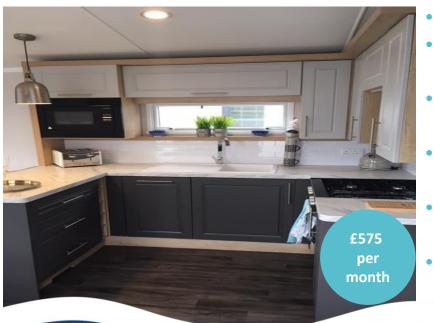

- Coffee table with cube stools
- Integrated Fridge/freezer & microwave
- Large front patio doors to enjoy the sea views
- Pull out sofa bed in one of the freestanding sofas
- King sized double bed with lift up storage
- Central heating & double glazed